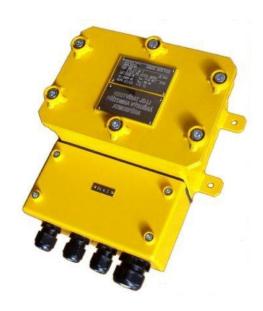

## Modem box ZSBE-M for EX environment

**ZSBE-M** modem box

## **Advantages:**

Execution - solid conclusion

/ Easy installation

✓ Increased body resistance for use in heavy traffic

✓ ATEX certification

The ZSBE-M modem box is used to transmit the video signal from a stationary camera and transfer it for transmission over a telephone line.

The modem box is designed for use in underground and surface areas of mines with an increased risk of methane explosion. The modem box is part of the camera system with the KR-03 camera. A voltage of 12 VDC is output from the modem box, which can be used to power KR-03 cameras.