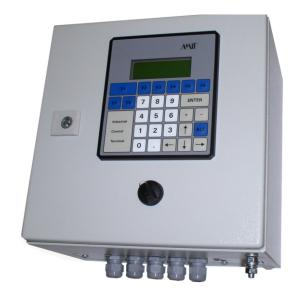

#### Suspension density regulator RM1-RHS-X

RM1-RHS-A

#### **Advantages:**

- ✓ Automatic device
- √ Up to 4 measuring boxes can be connected
- √ Easy operation
- **✓** ATEX certification

#### Main parts of RM1-RHS

- RM1-RHS-M measuring cabinet
- RM1-RHS-A automation cabinet

RM1-RHS-M

The RM1-RHS-X device is designed for continuous measurement of the density of the suspension, if a ferromagnetic weight (magnetite, ferrosilicon, etc.) is used, and for its subsequent regulation. The range of application is determined by the stability of the relationship between the density of the suspension and its magnetic properties.