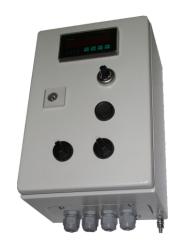

#### Main parts of RM1-RHS

- RM1-RHS-M measuring cabinet
- RM1-RHS-A automation cabinet

RM1-RHS-M

The RM1-RHS-X device is designed for continuous measurement of the density of the suspension, if a ferromagnetic weight (magnetite, ferrosilicon, etc.) is used, and for its subsequent regulation. The range of application is determined by the stability of the relationship between the density of the suspension and its magnetic properties.