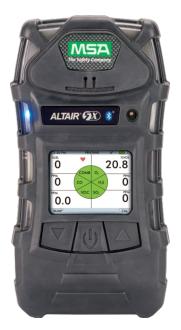

## **Multifunction detector ALTAIR 5X**

Portable multifunction gas detector ALTAIR 5X

**Detector ALTAIR 5X** 

Advantages:

 $\checkmark$  Durable design for use in demanding industrial environments

Easy configuration

## **ATEX** Certification

Multifunction gas detectors Altair 5X are available with a high-resolution color or monochrome LCD display and multilingual settings. The colors of the display can be easily adjusted. Easy-to-configure detectors with interchangeable plug-and-play msa Xcell sensing slots can monitor up to six different gases simultaneously. An optional case for working in the dark is available for units equipped with an infrared sensor.

The Altair 5X is powered by a lithium-ion battery that lasts up to 20 hours of full operation. The detector is fully compatible with the msa GalaXy<sup>®</sup> GX2 automatic test system and the msa link software.